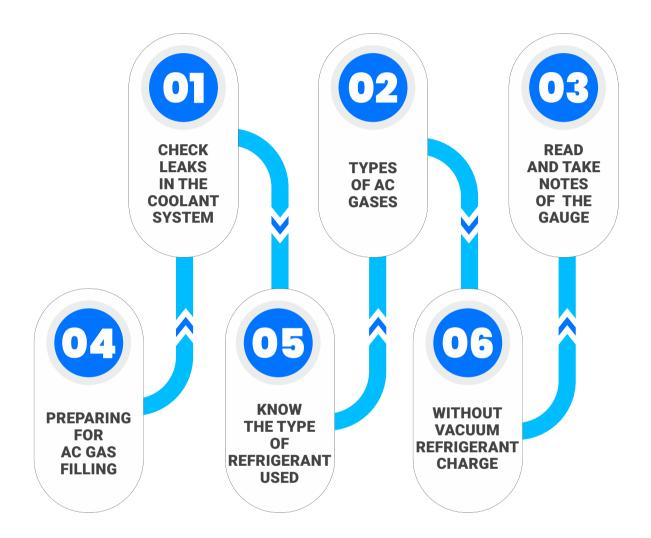

## **GAS CHARGING**

Unlock the mysteries of AC coolant gas with our comprehensive guide, providing essential insights into types, preparation, and safety measures

#### WHY CHOOSE? Star Cool Wave for Your AC Coolant Gas Services

EXPERT KNOWLEDGE

PRECISION IN GAS FILLING THROUGH SYSTEM INSPECTION

ADVANCED DIAGNOSTIC TOOLS TRANSPARENT COMMUNICATION