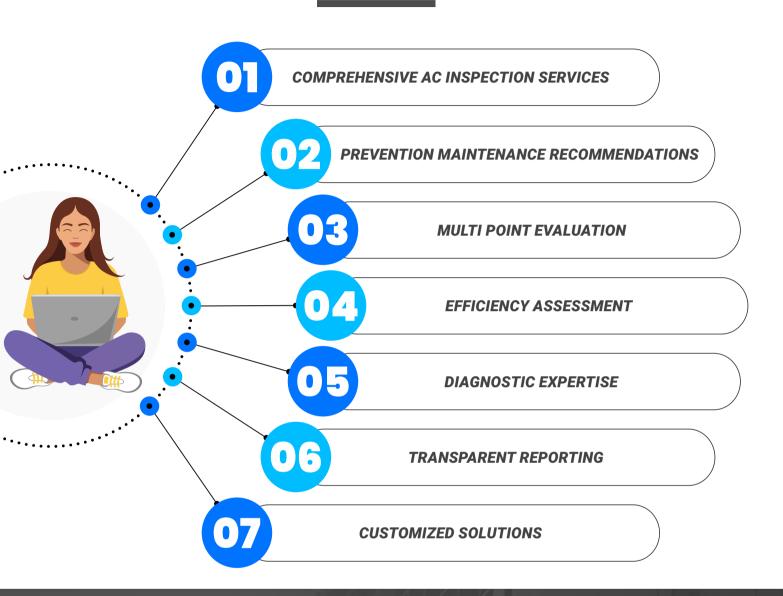

#### INSPECTION

#### WHY CHOOSE? Star Cool Wave for Your AC Inspection

- S EXPERT TECHNICIANS
- 😒 COMPREHENSIVE COVERAGE
- 업 CUTTING EDGE DIAGNOSTIC TOOLS
- 😒 PREVENTIVE MAINTENANCE GUIDANCE
- 😒 TRANSPARENT REPORTING
- 😭 TAILORED SOLUTIONS